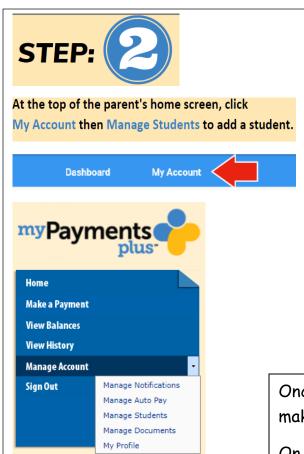

Once you have completed registration, you can begin making online payments for your student!

On the Parent Homepage, select Events and Activities