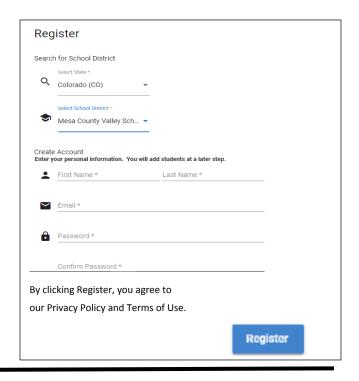

## **Now Accepting Credit Cards!**

| Add a Student                                                                                                                                                            |                                    |
|--------------------------------------------------------------------------------------------------------------------------------------------------------------------------|------------------------------------|
| Select the State and Institution of                                                                                                                                      | the Student you wish to add.       |
| State:                                                                                                                                                                   | Colorado (CO)                      |
| Institution:                                                                                                                                                             | Mesa County Valley School District |
| StudentID:                                                                                                                                                               |                                    |
| Student's Last Name:                                                                                                                                                     |                                    |
| ATTENTION Mesa County<br>Valley School District                                                                                                                          |                                    |
| Most ID numbers are a<br>total of 6 digits. If you are<br>having trouble adding a<br>student, please try adding<br>leading zeroes to make the<br>ID a total of 6 digits. |                                    |
|                                                                                                                                                                          | Add Student                        |
|                                                                                                                                                                          |                                    |
| *Not sure of your student's ID# - Contact our support team by clicking the "Need Help?" icon on the screen, or contact your school.                                      |                                    |
|                                                                                                                                                                          |                                    |